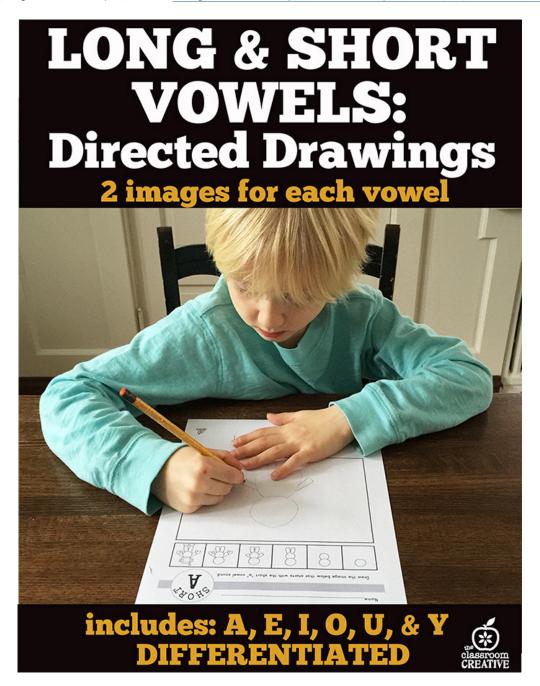

Thanks again, Karen & Nicolette

If you like this resource you may also like our <u>Directed Vowels Bundle!</u>

Short Vowels Resource
Long Vowels Resource

Name\_\_\_\_\_

Draw the image below that starts with the long "a" vowel sound.